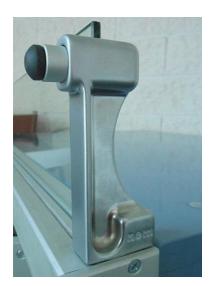

## New 150 uprights!

Dear customers,

with a view to continuous research and improvement of our products we have created two new uprights for our 150model.

These uprights are realized through a mold, as the upright code 150.0035, already in our catalogue for some years.

This change has allowed us to make products with better aesthetics and, at the same time, also improving performances, while maintaining dimensions almost unchanged.

Cod.150.0035

Cod.150.0037

The fixing of these uprights to our system 150 is now unified, so this change does not involve any other changes by our customers and makes it perfectly interchangeable with the other so far manufactured items with those of new production.