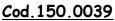

## 150.0039

Upright designed for curved glass with a 10.5° pitch angle (at the base) from the horizontal line.

Designed for glass with a 1016mm radius, this can be adapted to other radius with the adjustable support /hold rubber for the glass.

This item replaces code 150.0025