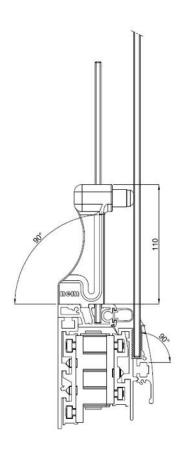

## 150.0037

Upright designed for linear glasses that have a 90° pitch angle (at the base) from the horizontal line.

This upright has also its regulation of support /hold rubber for the glass.

This item replaces code 150.0027