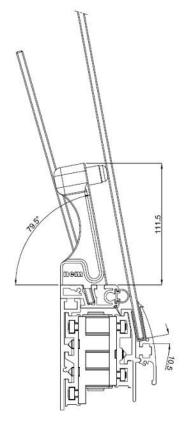

## 150.0035

Upright designed for curved glass with a 10.5° pitch angle (at the base) from the horizontal line.

This upright is available in our catalogue since 2010, but we have improved its regulation of support /hold rubber for the glass.