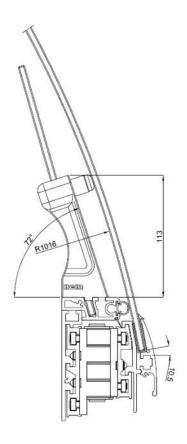

## 150.0039

Upright designed for curved glass with a 10.5° pitch angle (at the base) from the horizontal line.

Designed for glass with a 1016mm radius, this can be adapted to other radius with the adjustable support /hold rubber for the glass.

This item replaces code 150.0025