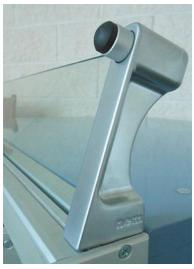

## 150.0039

Upright designed for curved glass with a 10.5° pitch angle (at the base) from the horizontal line.

Designed for glass with a 1016mm radius, this can be adapted to other radius with the adjustable support /hold rubber for the glass.

This item replaces code 150.0025